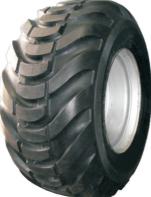

## **PATTERN : FORESTECH (WIDE BASE )**

- New generation of tyres, the Forestech, suitable for use on forestry harvesters and forwarders, provides excellent traction and self-cleaning capability.
- The strong casing construction guarantees heavy load carrying capabilities and the steel belts protect the tyre from punctures and damages.
- The reinforced bead and shoulder area coupled with unique tread compound for excellent service and longer life.

## Application: Use on Forestry Harvesters and Forwarders

|               | Pattern   |        | Unloaded inflated<br>Dimensions<br>± 2 % |          | Static<br>Loaded | Rolling<br>Circum-<br>ference | Ply<br>Rating | Туре | Load Carrying Capacity |            |        |           |
|---------------|-----------|--------|------------------------------------------|----------|------------------|-------------------------------|---------------|------|------------------------|------------|--------|-----------|
| Tyre Size     |           | Rim    |                                          |          |                  |                               |               |      | 40 km/h                | 30 km/h    | 10km/h |           |
|               |           | Width  | Section                                  | Overall  | Radius           | ± 2.5 %                       |               |      | 40 KIII/II             | 50 KIII/II |        | Inflation |
|               |           |        | Width                                    | Diameter |                  |                               |               |      |                        |            |        | Pressure  |
|               |           | (Inch) | ( mm )                                   | ( mm )   | ( mm )           | ( mm )                        |               |      |                        |            |        | (bar )    |
| 750/55 26.5   | FORESTECH | 24     | 765                                      | 1485     | 680              | 4467                          | 20            | TL   | 7300                   | 7810       | 9000   | 5.0       |
| 177 A8 184 A2 |           |        |                                          |          |                  |                               |               |      |                        |            |        |           |